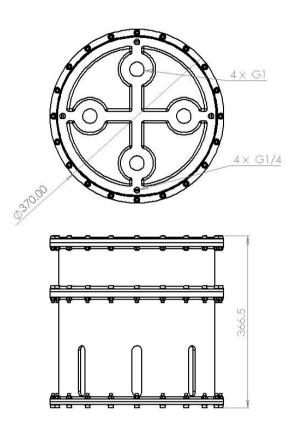

# Hydraulic Reservoir 15750cc version

#### MAIN FFATURES

- Corrosion resistant
- 15750cc volume
- Aluminium body with rubber diaphragm and stainless steel spring